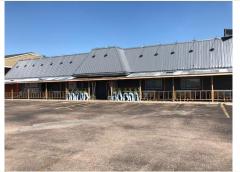

ADDRESS: 203 Stagecoach Trail, Ogallala, NE 69153 - PRICE REDUCED

LEGALS TR in S ½ Lot 3 Texaco Relat of Tract 3 Mueller & Mueller Sub. (This tract will

be divided into 2 parcels prior to closing (one parcel for restaurant, other parcel convenience store/Runza building)

LISTING AGENT: Roger C. Rankin (308) 464-1122 and Linda Fuller (308) 289-0974

This successful family restaurant, Urban Farmer, has been totally remodeled inside! It's eclectic décor is inviting and offers a comfortable setting for food and cocktails! Over 6200 square feet, it features a large restaurant, bar, wine lounge and kitchen. The property is being sold turnkey with all fixtures and personal property included except for food and liquor. Those things can be purchased at a discounted price at the time of closing. Ideal location adjacent to the Travelodge Motel and right off the I-80 interchange! Visit www.fullerrealty.net for additional information!