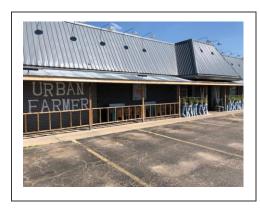

ADDRESS: 203 Stagecoach Trail, Ogallala, NE 69153 - PRICE REDUCED

LEGALS TR in S ½ Lot 3 Texaco Relat of Tract 3 Mueller & Mueller Sub. (This tract will

be divided into 2 parcels prior to closing (one parcel for restaurant, other parcel convenience store/Runza building)

LISTING AGENT: Roger C. Rankin (308) 464-1122 and Linda Fuller (308) 289-0974

This successful family restaurant, Urban Farmer, has been totally remodeled inside! It's eclectic décor is inviting and offers a comfortable setting for food and cocktails! Over 6200 square feet, it features a large restaurant, bar, wine lounge and kitchen. The property is being sold turnkey with all fixtures and personal property included except for food and liquor. Those things can be purchased at a discounted price at the time of closing. Ideal location adjacent to the Travelodge Motel and right off the I-80 interchange! Visit www.fullerrealty.net for additional information!